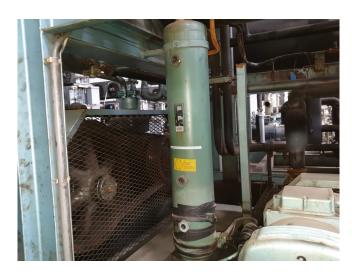

#### **Used Grasso RC 311**

Used Grasso RC 311 unit. Containing the follow elements: 2 Grasso RC 311 reciprocating compressors with 2 Leroy-Somer 75 kW - 1465 RPM electromotors, 1 Bitzer 6G-40.2Y Semi-hermetic reciprocating compressor with a Leroy-Somer 30 kW -1445 RPM electromotor. Witt Liquid receiver with a volume of 2275 Liter with 2 pumps. 3 Oil seperators, Pressure and safety switches/gauges and liquid line filter driers.