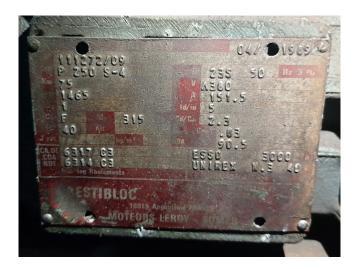

#### **Used Grasso RC 311**

Used Grasso RC 311 unit. Containing the follow elements: 2 Grasso RC 311 reciprocating compressors with 2 Leroy-Somer 75 kW - 1465 RPM electromotors, 1 Bitzer 6G-40.2Y Semi-hermetic reciprocating compressor with a Leroy-Somer 30 kW -1445 RPM electromotor. Witt Liquid receiver with a volume of 2275 Liter with 2 pumps. 3 Oil seperators, Pressure and safety switches/gauges and liquid line filter driers.