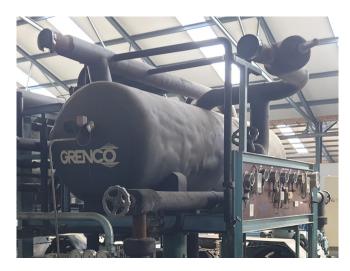

#### **Used Grasso RC 311**

Used Grasso RC 311 unit. Containing the follow elements: 2 Grasso RC 311 reciprocating compressors with 2 Leroy-Somer 75 kW - 1465 RPM electromotors, 1 Bitzer 6G-40.2Y Semi-hermetic reciprocating compressor with a Leroy-Somer 30 kW -1445 RPM electromotor. Witt Liquid receiver with a volume of 2275 Liter with 2 pumps. 3 Oil seperators, Pressure and safety switches/gauges and liquid line filter driers.