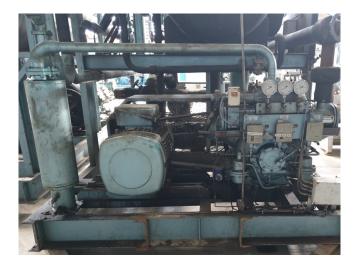

#### **Used Grasso RC 311**

Used Grasso RC 311 unit. Containing the follow elements: 2 Grasso RC 311 reciprocating compressors with 2 Leroy-Somer 75 kW - 1465 RPM electromotors, 1 Bitzer 6G-40.2Y Semi-hermetic reciprocating compressor with a Leroy-Somer 30 kW -1445 RPM electromotor. Witt Liquid receiver with a volume of 2275 Liter with 2 pumps. 3 Oil seperators, Pressure and safety switches/gauges and liquid line filter driers.