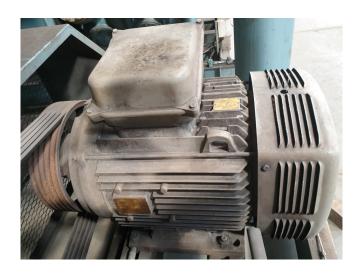

#### **Used Grasso RC 311**

Used Grasso RC 311 unit. Containing the follow elements: 2 Grasso RC 311 reciprocating compressors with 2 Leroy-Somer 75 kW - 1465 RPM electromotors, 1 Bitzer 6G-40.2Y Semi-hermetic reciprocating compressor with a Leroy-Somer 30 kW -1445 RPM electromotor. Witt Liquid receiver with a volume of 2275 Liter with 2 pumps. 3 Oil seperators, Pressure and safety switches/gauges and liquid line filter driers.