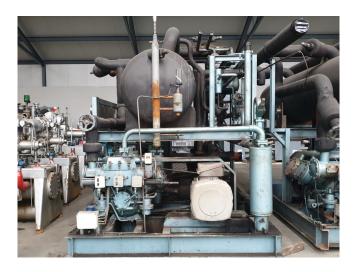

#### **Used Grasso RC 311**

Used Grasso RC 311 unit. Containing the follow elements: 2 Grasso RC 311 reciprocating compressors with 2 Leroy-Somer 75 kW - 1465 RPM electromotors, 1 Bitzer 6G-40.2Y Semi-hermetic reciprocating compressor with a Leroy-Somer 30 kW -1445 RPM electromotor. Witt Liquid receiver with a volume of 2275 Liter with 2 pumps. 3 Oil seperators, Pressure and safety switches/gauges and liquid line filter driers.

## **Specifications**

| Brand                    | Grasso            |
|--------------------------|-------------------|
| Туре                     | RC 311            |
| Refrigerant              | Freon             |
| kW at 0°C/+40°C          | 683,7             |
| kW at -5ºC/+40ºC         | 563,3             |
| kW at -10°C/+40°C        | 457,0             |
| kW at -20°C/+40°C        | 284,9             |
| kW at -30°C/+40°C        | 159,1             |
| On steel base frame      | ✓                 |
| Pressure safety switches | ✓                 |
| Hp/Lp/Op                 |                   |
| Pressure gauges          | <b>✓</b>          |
| Hp/Lp/Op                 |                   |
| Liquid receiver          | ✓                 |
| Liquid receiver ltr.     | 2275              |
| Oil separator            | /                 |
| Oil level system AC&R    | /                 |
| Liquid line filter drier | /                 |
| Sight Glass              | /                 |
| m3 / h                   | 924               |
| Package / Rack           | /                 |
| Sizes                    | 4820x2400x3000 mm |
|                          | (LxWxH)           |
| Stock                    | 1                 |