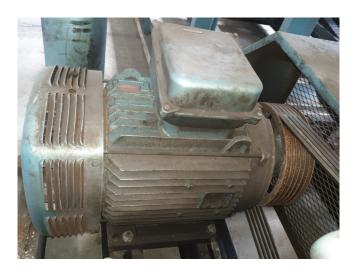

#### **Used Grasso RC 311**

Used Grasso RC 311 unit. Containing the follow elements: 2 Grasso RC 311 reciprocating compressors with 2 Leroy-Somer 75 kW - 1465 RPM electromotors, 1 Bitzer 6G-40.2Y Semi-hermetic reciprocating compressor with a Leroy-Somer 30 kW -1445 RPM electromotor. Witt Liquid receiver with a volume of 2275 Liter with 2 pumps. 3 Oil seperators, Pressure and safety switches/gauges and liquid line filter driers.