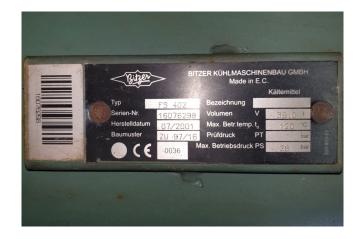

#### **Used Grasso RC 311**

Used Grasso RC 311 unit. Containing the follow elements: 2 Grasso RC 311 reciprocating compressors with 2 Leroy-Somer 75 kW - 1465 RPM electromotors, 1 Bitzer 6G-40.2Y Semi-hermetic reciprocating compressor with a Leroy-Somer 30 kW -1445 RPM electromotor. Witt Liquid receiver with a volume of 2275 Liter with 2 pumps. 3 Oil seperators, Pressure and safety switches/gauges and liquid line filter driers.