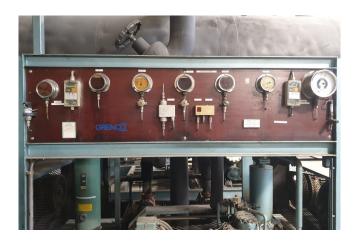

#### **Used Grasso RC 311**

Used Grasso RC 311 unit. Containing the follow elements: 2 Grasso RC 311 reciprocating compressors with 2 Leroy-Somer 75 kW - 1465 RPM electromotors, 1 Bitzer 6G-40.2Y Semi-hermetic reciprocating compressor with a Leroy-Somer 30 kW -1445 RPM electromotor. Witt Liquid receiver with a volume of 2275 Liter with 2 pumps. 3 Oil seperators, Pressure and safety switches/gauges and liquid line filter driers.