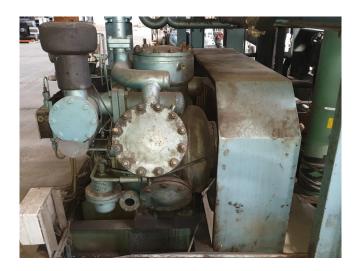

#### **Used Grasso RC 311**

Used Grasso RC 311 unit. Containing the follow elements: 2 Grasso RC 311 reciprocating compressors with 2 Leroy-Somer 75 kW - 1465 RPM electromotors, 1 Bitzer 6G-40.2Y Semi-hermetic reciprocating compressor with a Leroy-Somer 30 kW -1445 RPM electromotor. Witt Liquid receiver with a volume of 2275 Liter with 2 pumps. 3 Oil seperators, Pressure and safety switches/gauges and liquid line filter driers.