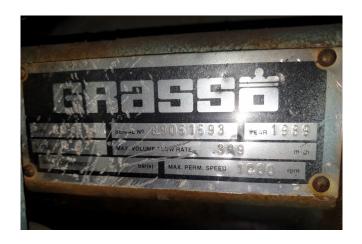

## **Grasso RC 311**

## **Specifications**

| Brand                    | Grasso            |
|--------------------------|-------------------|
| Туре                     | RC 311            |
| Refrigerant              | Freon             |
| kW at 0°C/+40°C          | 683,7             |
| kW at -5ºC/+40ºC         | 563,3             |
| kW at -10°C/+40°C        | 457,0             |
| kW at -20°C/+40°C        | 284,9             |
| kW at -30°C/+40°C        | 159,1             |
| On steel base frame      | ✓                 |
| Pressure safety switches | ✓                 |
| Hp/Lp/Op                 |                   |
| Pressure gauges          | <b>✓</b>          |
| Hp/Lp/Op                 |                   |
| Liquid receiver          | ✓                 |
| Liquid receiver ltr.     | 2275              |
| Oil separator            | /                 |
| Oil level system AC&R    | /                 |
| Liquid line filter drier | /                 |
| Sight Glass              | /                 |
| m3 / h                   | 924               |
| Package / Rack           | /                 |
| Sizes                    | 4820x2400x3000 mm |
|                          | (LxWxH)           |
| Stock                    | 1                 |