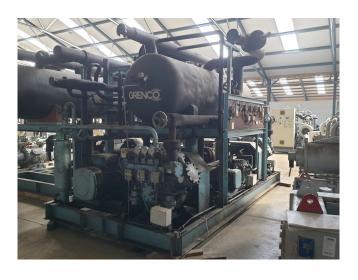

#### **Used Grasso RC 311**

Used Grasso RC 311 unit. Containing the follow elements: 2 Grasso RC 311 reciprocating compressors with 2 Leroy-Somer 75 kW - 1465 RPM electromotors, 1 Bitzer 6G-40.2Y Semi-hermetic reciprocating compressor with a Leroy-Somer 30 kW -1445 RPM electromotor. Witt Liquid receiver with a volume of 2275 Liter with 2 pumps. 3 Oil seperators, Pressure and safety switches/gauges and liquid line filter driers.

## **Specifications**

| Brand                    | Grasso            |
|--------------------------|-------------------|
| Туре                     | RC 311            |
| Refrigerant              | Freon             |
| kW at 0°C/+40°C          | 683,7             |
| kW at -5ºC/+40ºC         | 563,3             |
| kW at -10°C/+40°C        | 457,0             |
| kW at -20°C/+40°C        | 284,9             |
| kW at -30°C/+40°C        | 159,1             |
| On steel base frame      | ✓                 |
| Pressure safety switches | ✓                 |
| Hp/Lp/Op                 |                   |
| Pressure gauges          | <b>✓</b>          |
| Hp/Lp/Op                 |                   |
| Liquid receiver          | ✓                 |
| Liquid receiver ltr.     | 2275              |
| Oil separator            | /                 |
| Oil level system AC&R    | /                 |
| Liquid line filter drier | /                 |
| Sight Glass              | /                 |
| m3 / h                   | 924               |
| Package / Rack           | /                 |
| Sizes                    | 4820x2400x3000 mm |
|                          | (LxWxH)           |
| Stock                    | 1                 |