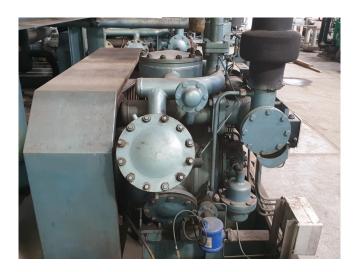

#### **Used Grasso RC 311**

Used Grasso RC 311 unit. Containing the follow elements: 2 Grasso RC 311 reciprocating compressors with 2 Leroy-Somer 75 kW - 1465 RPM electromotors, 1 Bitzer 6G-40.2Y Semi-hermetic reciprocating compressor with a Leroy-Somer 30 kW -1445 RPM electromotor. Witt Liquid receiver with a volume of 2275 Liter with 2 pumps. 3 Oil seperators, Pressure and safety switches/gauges and liquid line filter driers.

## **Specifications**

| Brand                    | Grasso            |
|--------------------------|-------------------|
| Туре                     | RC 311            |
| Refrigerant              | Freon             |
| kW at 0°C/+40°C          | 683,7             |
| kW at -5ºC/+40ºC         | 563,3             |
| kW at -10°C/+40°C        | 457,0             |
| kW at -20°C/+40°C        | 284,9             |
| kW at -30°C/+40°C        | 159,1             |
| On steel base frame      | ✓                 |
| Pressure safety switches | ✓                 |
| Hp/Lp/Op                 |                   |
| Pressure gauges          | <b>✓</b>          |
| Hp/Lp/Op                 |                   |
| Liquid receiver          | ✓                 |
| Liquid receiver ltr.     | 2275              |
| Oil separator            | /                 |
| Oil level system AC&R    | /                 |
| Liquid line filter drier | /                 |
| Sight Glass              | /                 |
| m3 / h                   | 924               |
| Package / Rack           | /                 |
| Sizes                    | 4820x2400x3000 mm |
|                          | (LxWxH)           |
| Stock                    | 1                 |