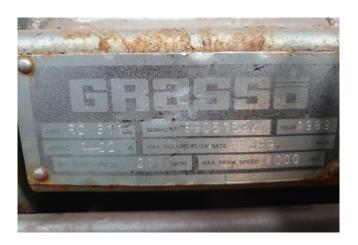

## **Grasso RC 311**

## **Specifications**

| Brand                    | Grasso            |
|--------------------------|-------------------|
| Туре                     | RC 311            |
| Refrigerant              | Freon             |
| kW at 0°C/+40°C          | 683,7             |
| kW at -5ºC/+40ºC         | 563,3             |
| kW at -10°C/+40°C        | 457,0             |
| kW at -20°C/+40°C        | 284,9             |
| kW at -30°C/+40°C        | 159,1             |
| On steel base frame      | ✓                 |
| Pressure safety switches | ✓                 |
| Hp/Lp/Op                 |                   |
| Pressure gauges          | <b>✓</b>          |
| Hp/Lp/Op                 |                   |
| Liquid receiver          | ✓                 |
| Liquid receiver ltr.     | 2275              |
| Oil separator            | /                 |
| Oil level system AC&R    | /                 |
| Liquid line filter drier | /                 |
| Sight Glass              | /                 |
| m3 / h                   | 924               |
| Package / Rack           | /                 |
| Sizes                    | 4820x2400x3000 mm |
|                          | (LxWxH)           |
| Stock                    | 1                 |