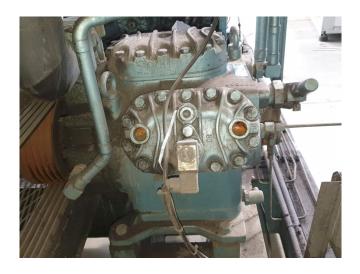

#### **Used Grasso RC 311**

Used Grasso RC 311 unit. Containing the follow elements: 2 Grasso RC 311 reciprocating compressors with 2 Leroy-Somer 75 kW - 1465 RPM electromotors, 1 Bitzer 6G-40.2Y Semi-hermetic reciprocating compressor with a Leroy-Somer 30 kW -1445 RPM electromotor. Witt Liquid receiver with a volume of 2275 Liter with 2 pumps. 3 Oil seperators, Pressure and safety switches/gauges and liquid line filter driers.