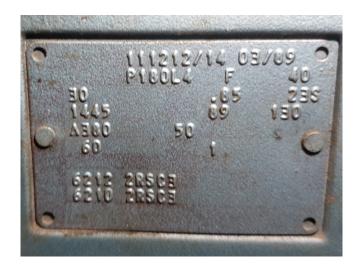

#### **Used Grasso RC 311**

Used Grasso RC 311 unit. Containing the follow elements: 2 Grasso RC 311 reciprocating compressors with 2 Leroy-Somer 75 kW - 1465 RPM electromotors, 1 Bitzer 6G-40.2Y Semi-hermetic reciprocating compressor with a Leroy-Somer 30 kW -1445 RPM electromotor. Witt Liquid receiver with a volume of 2275 Liter with 2 pumps. 3 Oil seperators, Pressure and safety switches/gauges and liquid line filter driers.