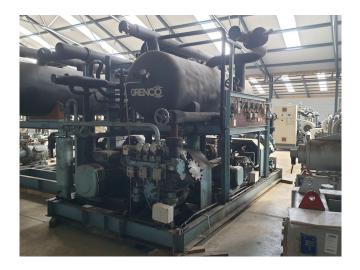

#### **Used Grasso RC 311**

Used Grasso RC 311 unit. Containing the follow elements: 2 Grasso RC 311 reciprocating compressors with 2 Leroy-Somer 75 kW - 1465 RPM electromotors, 1 Bitzer 6G-40.2Y Semi-hermetic reciprocating compressor with a Leroy-Somer 30 kW -1445 RPM electromotor. Witt Liquid receiver with a volume of 2275 Liter with 2 pumps. 3 Oil seperators, Pressure and safety switches/gauges and liquid line filter driers.

## **Specifications**

| Brand                    | Grasso            |
|--------------------------|-------------------|
| Туре                     | RC 311            |
| Refrigerant              | Freon             |
| kW at 0°C/+40°C          | 683,7             |
| kW at -5ºC/+40ºC         | 563,3             |
| kW at -10°C/+40°C        | 457,0             |
| kW at -20°C/+40°C        | 284,9             |
| kW at -30°C/+40°C        | 159,1             |
| On steel base frame      | ✓                 |
| Pressure safety switches | ✓                 |
| Hp/Lp/Op                 |                   |
| Pressure gauges          | <b>✓</b>          |
| Hp/Lp/Op                 |                   |
| Liquid receiver          | ✓                 |
| Liquid receiver ltr.     | 2275              |
| Oil separator            | /                 |
| Oil level system AC&R    | /                 |
| Liquid line filter drier | /                 |
| Sight Glass              | /                 |
| m3 / h                   | 924               |
| Package / Rack           | /                 |
| Sizes                    | 4820x2400x3000 mm |
|                          | (LxWxH)           |
| Stock                    | 1                 |