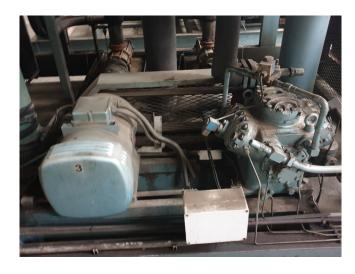

#### **Used Grasso RC 311**

Used Grasso RC 311 unit. Containing the follow elements: 2 Grasso RC 311 reciprocating compressors with 2 Leroy-Somer 75 kW - 1465 RPM electromotors, 1 Bitzer 6G-40.2Y Semi-hermetic reciprocating compressor with a Leroy-Somer 30 kW -1445 RPM electromotor. Witt Liquid receiver with a volume of 2275 Liter with 2 pumps. 3 Oil seperators, Pressure and safety switches/gauges and liquid line filter driers.