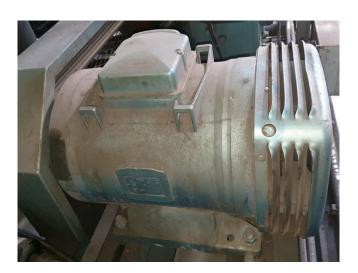

#### **Used Grasso RC 311**

Used Grasso RC 311 unit. Containing the follow elements: 2 Grasso RC 311 reciprocating compressors with 2 Leroy-Somer 75 kW - 1465 RPM electromotors, 1 Bitzer 6G-40.2Y Semi-hermetic reciprocating compressor with a Leroy-Somer 30 kW -1445 RPM electromotor. Witt Liquid receiver with a volume of 2275 Liter with 2 pumps. 3 Oil seperators, Pressure and safety switches/gauges and liquid line filter driers.