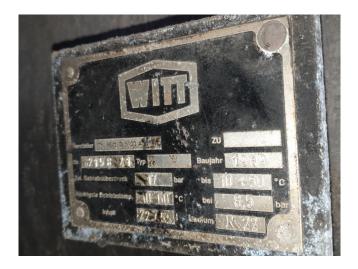

#### **Used Grasso RC 311**

Used Grasso RC 311 unit. Containing the follow elements: 2 Grasso RC 311 reciprocating compressors with 2 Leroy-Somer 75 kW - 1465 RPM electromotors, 1 Bitzer 6G-40.2Y Semi-hermetic reciprocating compressor with a Leroy-Somer 30 kW -1445 RPM electromotor. Witt Liquid receiver with a volume of 2275 Liter with 2 pumps. 3 Oil seperators, Pressure and safety switches/gauges and liquid line filter driers.