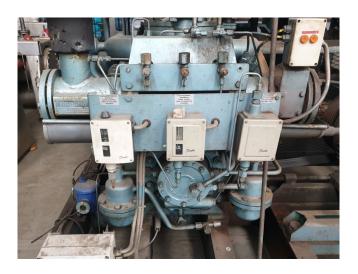

#### **Used Grasso RC 311**

Used Grasso RC 311 unit. Containing the follow elements: 2 Grasso RC 311 reciprocating compressors with 2 Leroy-Somer 75 kW - 1465 RPM electromotors, 1 Bitzer 6G-40.2Y Semi-hermetic reciprocating compressor with a Leroy-Somer 30 kW -1445 RPM electromotor. Witt Liquid receiver with a volume of 2275 Liter with 2 pumps. 3 Oil seperators, Pressure and safety switches/gauges and liquid line filter driers.